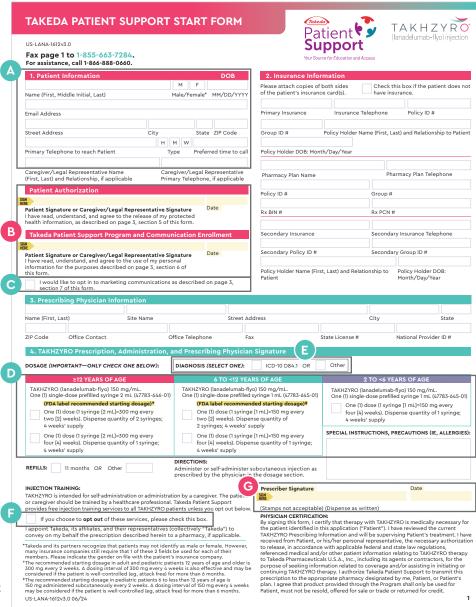

# PATIENT INFORMATION

Ensure the patient's full contact information is entered, including their email address and phone number. Takeda Patient Support will need to establish contact with your patient before TAKHZYRO can be shipped. Tell your patient to save the Takeda Patient Support number 1-866-888-0660 on their phone to avoid spam blockers.

# PATIENT CONSENT

Takeda requires a patient signature for 2 elections: **Patient Authorization** and **Takeda Patient Support Program and Communication Enrollment**. Patients should review the elections on page 3 (not shown) of the Start Form prior to signing.

## MARKETING COMMUNICATIONS

Your patient can choose to opt in to receive marketing communications, which include information about **upcoming patient events in their area** and other topics related to TAKHZYRO.

## DOSAGE

Before submitting this form to Takeda Patient Support, be sure to select only 1 box that corresponds to your patient's age and preferred dosing frequency (every 2 weeks or every 4 weeks).

# DIAGNOSIS

To begin therapy, a diagnosis is required. Check 1 of the 2 boxes in section 4.

## TRAINING

By submitting this form to Takeda Patient Support, your patient or their caregiver will automatically be signed up for administration training, and a Patient Support Manager will reach out to them for scheduling. *If you choose to opt your patient out of these services, you must check this box.* 

## PRESCRIBER SIGNATURE

The prescriber's signature and the date are required before faxing this form to Takeda Patient Support.

©2024 Takeda Pharmaceuticals U.S.A., Inc., 500 Kendall Street, Cambridge, MA 02142. 1-877-TAKEDA-7 (1-877-825-3327). All rights reserved. TAKEDA®, the TAKEDA Logo®, and the TAKEDA Patient Support Logo™ are trademarks or registered trademarks of Takeda Pharmaceutical Company Limited. TAKHZYRO® is a registered trademark of Dyax Corp. US-LANA-1716v3.0 06/24